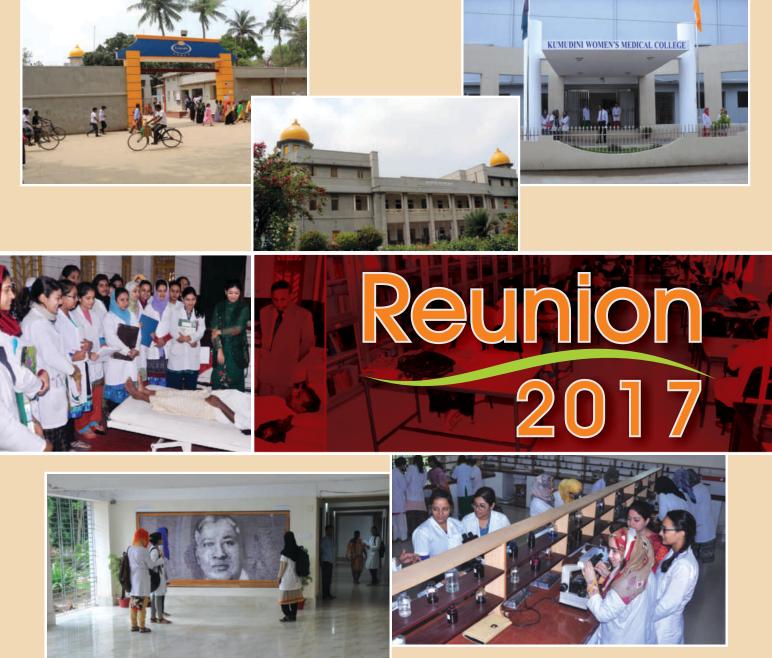

# We Congratulate Kumudini Women's Medical College for it's successes during last 16 years of journey.

Wish a joyful "KWMC Reunion 2017" festive.

### MESSAGE

It gives me immense pleasure to welcome all the graduate students of Kumudini Women's Medical College in joining us for this grand 'Reunion festive 2017' and thus publishing a souvenir on its journey through growth and achievements during last 16 years and remembering the most valuable antiques, your respected teachers, little mates and moreover those wonderful surroundings of Kumudini.

At the end, I am delighted to have you all back here today on this great occasion – Reunion 2017. This day shall give us an opportunity to meet each other and share views through glimpse of sweet memories of the days you passed in this beautiful campus. I hope you will enjoy the best.