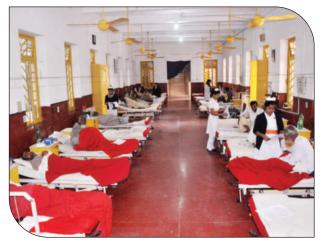

In 1938, R P Shaha set up a dispensary with outdoor facilities at his village home. In 1944 the then Governor of Bengal, Lord Richard G Casey inaugurated the 750-bed Kumudini Hospital named after R P Shaha's beloved mother "Kumudini" who died at childbirth in his native village Mirzapur. Subsequently, Kumudini Welfare Trust was formally established in June 1947.

The 750 bed Kumudini Hospital which started its journey back in 1944 has always been providing the students of KWMC with the unique opportunity of gathering practical knowledge through availability of huge number of patients. Along with the hospital, the founder of Kumudini Welfare Trust Rai Bahadur Ranada Prasad Shaha dreamt of setting up a medical college but unfortunately this did not materialize as he became a martyr during our war of liberation.